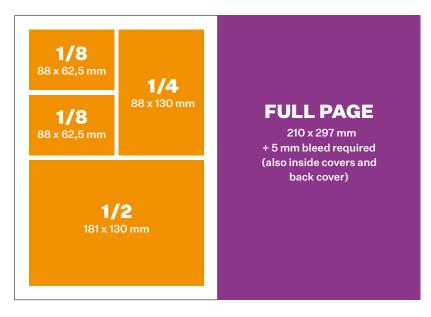

#### **FORMAT**

Periodical, page size 210 × 297 mm.

#### **TECHNICAL SPECIFICATIONS**

PDF or PNG file, CMYK colour format, resolution 300 dpi, no bleeds (except for full page ads, a 5 mm bleed is required).

#### **PUBLISHER**

Student Union of Tampere University TREY.

| ADVERT SIZE | PRICE,€ |
|-------------|---------|
| 1/8 page    | 200     |
| 1/4 page    | 400     |
| 1/2 page    | 800     |
| full page   | 1500    |
|             |         |